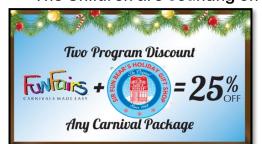

## A Full Carnival

ONLY \$7.50 Per Student Carnival Booths & Games, Prizes for your Entire Event (Managed by Fun Services) Concessions/Fun Foods and Fun Attractions! For Qualified Gift Shop Customers ONLY! Blackout Dates Apply!